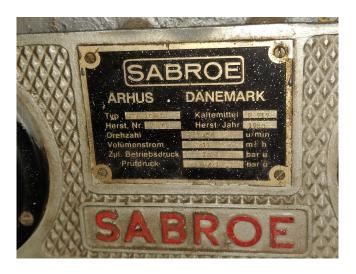

# Used Sabroe SMC 106 L mk2 package

Used Sabroe SMC 106L Ammonia NH3 reciprocating compressor with a 75 kW electromotor at 1470 RPM Our capacity table is based on NH3. For all the other specs (if available), see the picture of the manufacturer model plate or the attached pdf file. \*Why choose for HOSBV? Were not only the largest used refrigeration specialist in Europe, but also, we deliver all equipment including an extensive test, warranty and industrial cleaning. \*Optional we can also perform a new paint job and arrange the logistics.