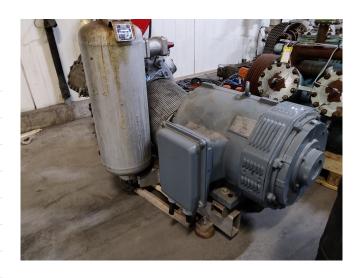

## Sabroe SMC 106 L mk2 package

# Used Sabroe SMC 106 L mk2 package

Used Sabroe SMC 106L Ammonia NH3 reciprocating compressor with a 75 kW electromotor at 1470 RPM Our capacity table is based on NH3. For all the other specs (if available), see the picture of the manufacturer model plate or the attached pdf file. \*Why choose for HOSBV? Were not only the largest used refrigeration specialist in Europe, but also, we deliver all equipment including an extensive test, warranty and industrial cleaning. \*Optional we can also perform a new paint job and arrange the logistics.