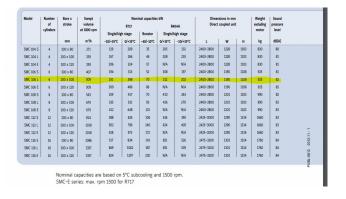

#### **Specifications**

| Brand              | Sabroe                |
|--------------------|-----------------------|
| Туре               | SMC 106 L mk2 package |
| Refrigerant        | NH 3 (ammonia)        |
| kW at +10°C/+40°C  | 548.3                 |
| kW at 0°C/+40°C    | 2.6                   |
| kW at -5°C/+40°C   | 288.5                 |
| kW at -10ºC/+40ºC  | 225.5                 |
| Electromotor Specs | 75 kW at 1470 RPM     |
| m3 / h             | 411                   |
| Package / Rack     | 1                     |
| Stock              | 1                     |

# Used Sabroe SMC 106 L mk2 package

Used Sabroe SMC 106L Ammonia NH3 reciprocating compressor with a 75 kW electromotor at 1470 RPM Our capacity table is based on NH3. For all the other specs (if available), see the picture of the manufacturer model plate or the attached pdf file. \*Why choose for HOSBV? Were not only the largest used refrigeration specialist in Europe, but also, we deliver all equipment including an extensive test, warranty and industrial cleaning. \*Optional we can also perform a new paint job and arrange the logistics.