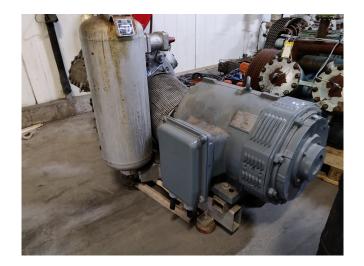

## Sabroe SMC 106 L mk2 package

# Used Sabroe SMC 106 L mk2 package

Used Sabroe SMC 106L Ammonia NH3 reciprocating compressor with a 75 kW electromotor at 1470 RPM Our capacity table is based on NH3. For all the other specs (if available), see the picture of the manufacturer model plate or the attached pdf file. \*Why choose for HOSBV? Were not only the largest used refrigeration specialist in Europe, but also, we deliver all equipment including an extensive test, warranty and industrial cleaning. \*Optional we can also perform a new paint job and arrange the logistics.