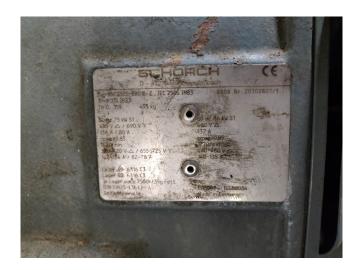

# Used Sabroe SMC 106 L mk2 package

Used Sabroe SMC 106L Ammonia NH3 reciprocating compressor with a 75 kW electromotor at 1470 RPM Our capacity table is based on NH3. For all the other specs (if available), see the picture of the manufacturer model plate or the attached pdf file. \*Why choose for HOSBV? Were not only the largest used refrigeration specialist in Europe, but also, we deliver all equipment including an extensive test, warranty and industrial cleaning. \*Optional we can also perform a new paint job and arrange the logistics.